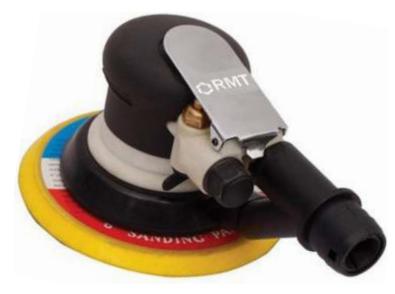

Sanding works, Feather edging, Metal preparaon and Blending body filler.

## What is good about it?

- Easy and convenient operation
- Quiet motor insulation
- Smooth and scratch free finish on painted and varnished surfaces.

## Where it is used

- General engineering industries
- Wood and Steel furniture manufacturers
- cleaning, polishing and paint industries etc

## **Specification**

| Model #         | RMT PS 2P0 |         |
|-----------------|------------|---------|
| Wheel Capacity  | 150 mm     | 6"      |
| Free Speed      | 10000 rpm  |         |
| Air Pressure    | 6 Bar      | 90 psi  |
| Air Consumption | 2.8 l/s    | 6 cfm   |
| Air Inlet       | 6.35 mm    | 1/4"    |
| Length          | 165 mm     | 6.5"    |
| Approx Weight   | 0.8 kg     | 1.75 lb |